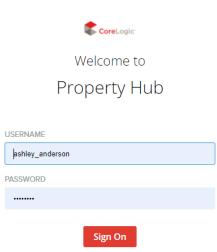

## 2.1. RPP Subscribers

Using your existing RPP Username and Password you can log into the new PropertyHub platform. If you can't remember what your RPP login credentials are, you can use the 'forgot you username or password' option

Change Password? | Trouble Signing On?