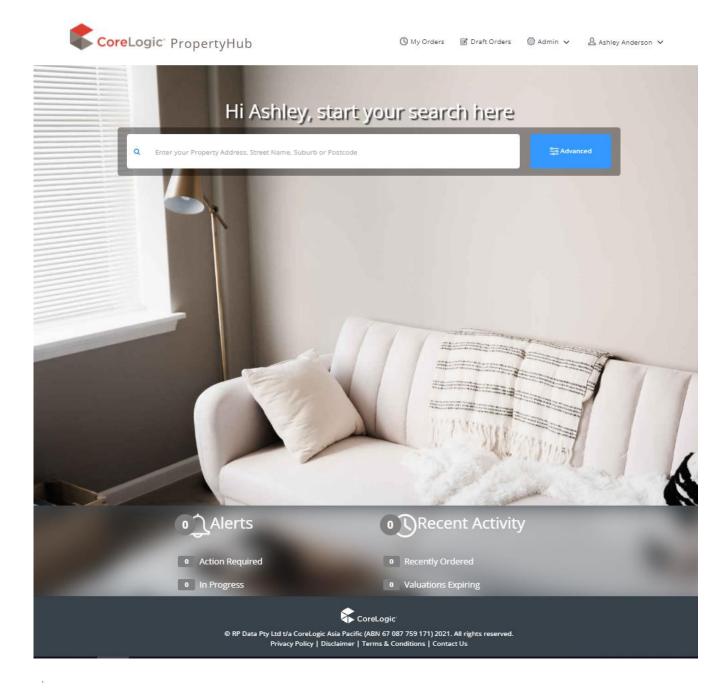

#### https://propertyhub.corelogic.asia/

The first screen you will see when landing on the PropertyHub website is a small window asking for your email address. After you type in your email address, the website will check to see if you have an RPP subscription associated with that address.

| Email Address: |
|----------------|
| Login          |

If you do have an RPP Subscription, you will be diverted to the login screen. If you do not have an RPP Subscription, you will be diverted to the registration screen, where you can create a new PropertyHub user profile.